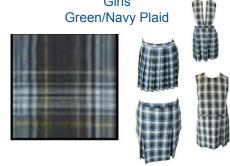

# SS Philip and James School Uniform Guide Transitional Kindergarten-8th Grade

# Polos and Dress Shirts Boys and Girls Long or Short Sleeved Polo Solid

Colors - Hunter Green, Navy, and
White
Long or Short Sleeved Button Down



### Pants and Shorts

Boys and Girls
Navy and Khaki
Elastic waist or belt loops (belt must
be worn with belt loops)



# Plaid Jumper and Skirts



### Solid Skirts Girls

Navy and Khaki





### Gym Uniform

Boys and Girls
Shirt - Gray with School Logo
Sweats/Shorts - Navy



### Sweaters, Vests, and Crewneck Sweatshirts Boys and Girls Colors: Navy and White



### Mass Uniform

Boys - White dress shirt with navy or khaki pants, and a tie (Navy, Hunter Green, or School Plaid)
Girls - Plaid Jumper or Skirt and White dress shirt



#### Accessories

Socks - Solid White, Navy, Hunter Green, or Black only Belts - Navy, Black, or Brown Shoes - Solid Black, Brown, Navy, or White Hair Bows - Black, White, Hunter

Green, Navy, or uniform plaid

Schoolbelle Code S0705