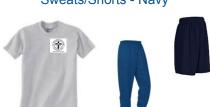

### Gym Uniform

Boys and Girls
Shirt - Gray with School Logo
Sweats/Shorts - Navy