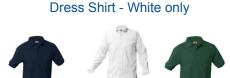

# Polos and Dress Shirts Boys and Girls Long or Short Sleeved Polo Solid

Colors - Hunter Green, Navy, and
White
Long or Short Sleeved Button Down