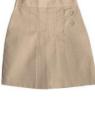

# SS Philip and James School Uniform Guide Transitional Kindergarten-8th Grade

# Polos and Dress Shirts Boys and Girls Long or Short Sleeved Polo Solid

Colors - Hunter Green, Navy, and
White
Long or Short Sleeved Button Down



### Pants and Shorts

Boys and Girls
Navy and Khaki
Elastic waist or belt loops (belt must
be worn with belt loops)



# Plaid Jumper and Skirts



### Solid Skirts Girls

Navy and Khaki





### Gym Uniform

Boys and Girls
Shirt - Gray with School Logo
Sweats/Shorts - Navy



### Sweaters, Vests, and Crewneck Sweatshirts Boys and Girls Colors: Navy and White



### Mass Uniform

Boys - White dress shirt with navy or khaki pants, and a tie (Navy, Hunter Green, or School Plaid)
Girls - Plaid Jumper or Skirt and White dress shirt



#### Accessories

Socks - Solid White, Navy, Hunter Green, or Black only Belts - Navy, Black, or Brown Shoes - Solid Black, Brown, Navy, or White Hair Bows - Black, White, Hunter

Green, Navy, or uniform plaid

Schoolbelle Code S0705