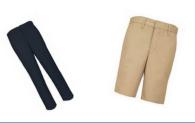

### Pants and Shorts

Boys and Girls
Navy and Khaki
Elastic waist or belt loops (belt must
be worn with belt loops)