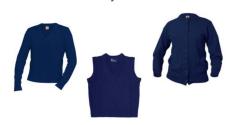

### Sweaters, Vests, and Crewneck Sweatshirts Boys and Girls Colors: Navy and White