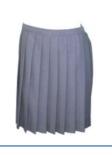

# SS Philip and James School Uniform Guide Transitional Kindergarten-8th Grade

# Polos and Dress Shirts Boys and Girls Long or Short Sleeved Polo Solid

Colors - Hunter Green, Navy, and
White
Long or Short Sleeved Button Down



### Pants and Shorts

Boys and Girls
Navy and Khaki
Elastic waist or belt loops (belt must
be worn with belt loops)



# Plaid Jumper and Skirts



### Solid Skirts Girls

Navy and Khaki





### Gym Uniform

Boys and Girls
Shirt - Gray with School Logo
Sweats/Shorts - Navy



### Sweaters, Vests, and Crewneck Sweatshirts Boys and Girls Colors: Navy and White



### Mass Uniform

Boys - White dress shirt with navy or khaki pants, and a tie (Navy, Hunter Green, or School Plaid)
Girls - Plaid Jumper or Skirt and White dress shirt



#### Accessories

Socks - Solid White, Navy, Hunter Green, or Black only Belts - Navy, Black, or Brown Shoes - Solid Black, Brown, Navy, or White Hair Bows - Black, White, Hunter

Green, Navy, or uniform plaid

Schoolbelle Code S0705