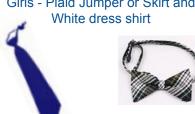

### Mass Uniform

Boys - White dress shirt with navy or khaki pants, and a tie (Navy, Hunter Green, or School Plaid)
Girls - Plaid Jumper or Skirt and White dress shirt