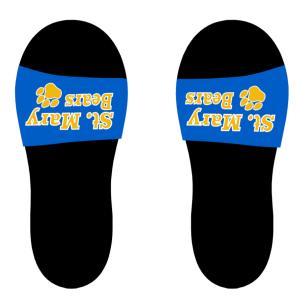

## Slides - \$15.00

These slides are NOT uniform approved. Please see sizing chart below and note sizes and quantities on order form.

| Slide Sandals Sizing Chart |                 |                    |                  |  |  |
|----------------------------|-----------------|--------------------|------------------|--|--|
| Size                       | Kids Equivalent | Women's Equivalent | Men's Equivalent |  |  |
| X-Small                    | 4               | 5                  |                  |  |  |
| Small                      | 6               | 7                  | -                |  |  |
| Medium                     | -               | 9                  | 7                |  |  |
| Large                      | -               | 11                 | 9                |  |  |
| X-Large                    | -               | -                  | 11               |  |  |
| XX-Large                   | -               | -                  | 13               |  |  |